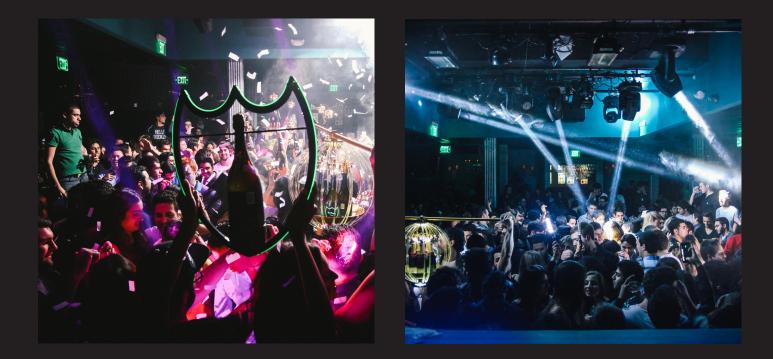

# 

ICON blends the appeal of a high-energy nightclub and an ultra-exclusive lounge and is set to redefine nightlife in Boston.

The prototypical nightspot fashioned by Pasha Entertainment and Interior Design by John Stefanon of JFS Design Studio, Inc., ICON blends the appeal of a high-energy nightclub and an ultra-exclusive lounge and is set to redefine nightlife in Boston.

With over 7,000 square feet of extraordinary design and extravagant décor as well as a state-of-the-art sound and lighting system, ICON promises an exciting and over-the- top experience for the discerning dance music enthusiast.