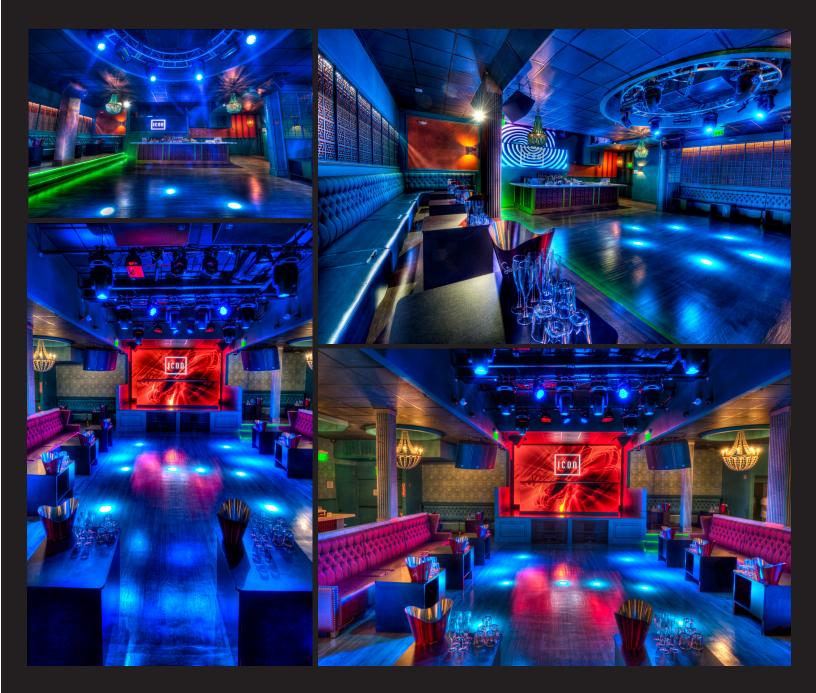

With over 7,000 square feet of extraordinary design and extravagant décor as well as a state-of-the-art sound and lighting system, ICON promises an exciting and over-the- top experience for the discerning dance music enthusiast.

#### SOME OF THE VENUE'S KEY FEATURES INCLUDE:

480+ Guest Capacity 7000 Square Feet 1 Semi-Private & 1 Full Private VIP Lounge Separate Lounge With Private Bar & Seating State Of The Art DJ Booth & Sound System Private Party Menu & Catering Professional Chef Audio / Visual Services Bartending & Security