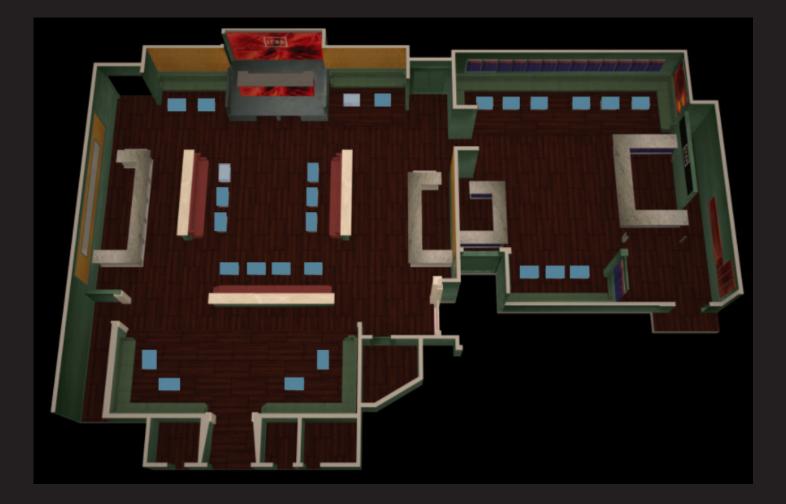

# 

ICON blends the appeal of a high-energy nightclub and an ultra-exclusive lounge and is set to redefine nightlife in Boston.

The prototypical nightspot fashioned by Pasha Entertainment and Interior Design by John Stefanon of JFS Design Studio, Inc., ICON blends the appeal of a high-energy nightclub and an ultra-exclusive lounge and is set to redefine nightlife in Boston.

With over 7,000 square feet of extraordinary design and extravagant décor as well as a state-of-the-art sound and lighting system, ICON promises an exciting and over-the- top experience for the discerning dance music enthusiast.

#### SOME OF THE VENUE'S KEY FEATURES INCLUDE:

480+ Guest Capacity 7000 Square Feet 1 Semi-Private & 1 Full Private VIP Lounge Separate Lounge With Private Bar & Seating State Of The Art DJ Booth & Sound System Private Party Menu & Catering Professional Chef Audio / Visual Services Bartending & Security